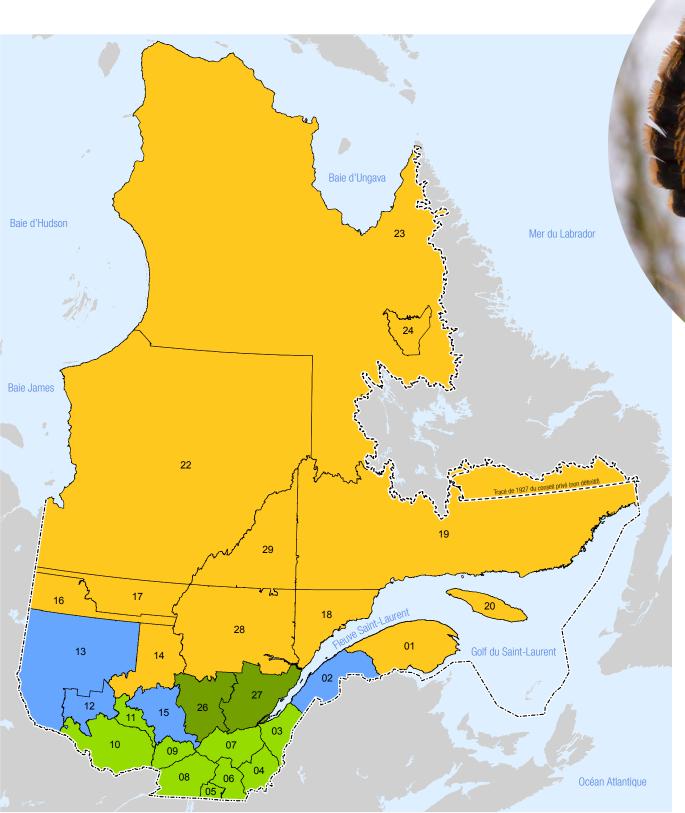

## For further information:

practices are not considered to be bait.

Map of hunting zones in Québec and applicable hunting rules

| Hunting zones                                             | SPRING SEASON                  |                    | FALL SEASON                    |                                  |
|-----------------------------------------------------------|--------------------------------|--------------------|--------------------------------|----------------------------------|
|                                                           | Duration of the hunting season | Bag limit          | Duration of the hunting season | Bag limit                        |
| 1, 14, 16, 17, 18,<br>19N, 19S, 20, 22,<br>23, 24, 28, 29 | Hunting prohibited             | Hunting prohibited | Hunting prohibited             | Hunting prohibited               |
| 2, 12, 13, 15                                             | 12 half-days                   | I bearded turkey   | Hunting prohibited             | Hunting prohibited               |
| 26, 27                                                    | 25 half-days                   | 2 bearded turkey   | Hunting prohibited             | Hunting prohibited               |
| 3, 4, 5, 6, 7, 8, 9, 10, 11                               | 25 half-days                   | 2 bearded turkey   | 7 half-days                    | I bearded<br>or beardless turkey |