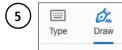

# Instructions for adding an electronic signature to the PDF document

- 1. Browse to the page where you want to insert your signature.
- 2. Click on the **Tools** tab.
- 3. Click on the **Fill & Sign** icon.
- 4. In the the toolbar, click on **Sign yourself**.
- 5. Select **Add Signature** from the drop-down menu. A pop-up box will open. Select the "**Type**" option to write your name using the keyboard or the "**Draw**" option to draw your signature using the mouse.
- 6. Click Apply.
- 7. Click again on **Sign yourself** in the toolbar.
- 8. Select your signature and scroll with the cursor to apply it at the desired place.