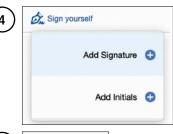

# Instructions for adding an electronic signature to the PDF document

- 1. Browse to the page where you want to insert your signature.
- 2. Click on the **Tools** tab.
- 3. Click on the **Fill & Sign** icon.
- 4. In the the toolbar, click on **Sign yourself**.
- 5. Select **Add Signature** from the drop-down menu. A pop-up box will open. Select the "**Type**" option to write your name using the keyboard or the "**Draw**" option to draw your signature using the mouse.
- 6. Click Apply.
- 7. Click again on **Sign yourself** in the toolbar.
- 8. Select your signature and scroll with the cursor to apply it at the desired place.