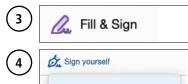

# Instructions for adding an electronic signature to the PDF document

- 1. Browse to the page where you want to insert your signature.
- 2. Click on the **Tools** tab.
- 3. Click on the **Fill & Sign** icon.
- 4. In the the toolbar, click on **Sign yourself**.
- 5. Select **Add Signature** from the drop-down menu. A pop-up box will open. Select the "**Type**" option to write your name using the keyboard or the "**Draw**" option to draw your signature using the mouse.
- 6. Click Apply.
- 7. Click again on **Sign yourself** in the toolbar.
- 8. Select your signature and scroll with the cursor to apply it at the desired place.